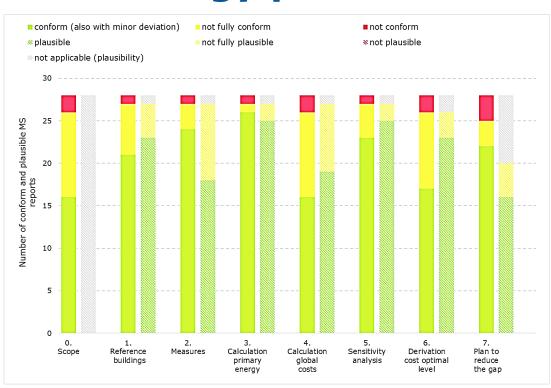

# Calculation methodologies for the energy performance of buildings

| All blacking off controlled in the controlled in                                                                                       | Question | Methodology            | 1   | 2   | 3  | 4              | 5   | 8          | 7              | 8          | 9   | 10  | 11 | 12 | 13  | 14  | 15  | 18  | 17 | 18 | 19 | 20 | 21 | 22 | 23  | 24 | 25  | 28 | 27 | 28 | 29 | 30  | 81       | 82 | 33 | 34 | 36 | M% |
|----------------------------------------------------------------------------------------------------------------------------------------------------------------------------------------------------------------------------------------------------------------------------------------------------------------------------------------------------------------------------------------------------------------------------------------------------------------------------------------------------------------------------------------------------------------------------------------------------------------------------------------------------------------------------------------------------------------------------------------------------------------------------------------------------------------------------------------------------------------------------------------------------------------------------------------------------------------------------------------------------------------------------------------------------------------------------------------------------------------------------------------------------------------------------------------------------------------------------------------------------------------------------------------------------------------------------------------------------------------------------------------------------------------------------------------------------------------------------------------------------------------------------------------------------------------------------------------------------------------------------------------------------------------------------------------------------------------------------------------------------------------------------------------------------------------------------------------------------------------------------------------------------------------------------------------------------------------------------------------------------------------------------------------------------------------------------------------------------------------------------------------------------------------------------------------------------------------------|----------|------------------------|-----|-----|----|----------------|-----|------------|----------------|------------|-----|-----|----|----|-----|-----|-----|-----|----|----|----|----|----|----|-----|----|-----|----|----|----|----|-----|----------|----|----|----|----|----|
| 12 Selection 17                                                                                                                                                                                                                                                                                                                                                                                                                                                                                                                                                                                                                                                                                                                                                                                                                                                                                                                                                                                                                                                                                                                                                                                                                                                                                                                                                                                                                                                                                                                                                                                                                                                                                                                                                                                                                                                                                                                                                                                                                                                                                                                                                                                                      | 5.1      |                        | у   | n   | n  | п              | y   | у          | У              | у          | У   | У   | У  | у  | n   | р   | у   | у   | у  | p  | p  | у  | У  | У  | p   | у  | у   | À  | у  | у  | y  | у   | у        | р  | У  | У  | у  | 11 |
| Second Control   Seco                                                                                         | 1.1      |                        | у   | Þ   | p  | p              | у   | у          | У              | у          | À   | У   | у  | у  | p   | у   | À   | у   | у  | Þ  | p  | p  | у  | À  | У   | p  | у   | À  | у  | у  | À  | у   | у        | у  | У  | У  | у  | 0  |
| Service insubaled                                                                                                                                                                                                                                                                                                                                                                                                                                                                                                                                                                                                                                                                                                                                                                                                                                                                                                                                                                                                                                                                                                                                                                                                                                                                                                                                                                                                                                                                                                                                                                                                                                                                                                                                                                                                                                                                                                                                                                                                                                                                                                                                                                                                    | 1.2      | is the EP              | у   | У   | у  | у              | у   | у          | У              | У          | У   | У   | У  | У  | Р   | У   | У   | у   | У  | Р  | Р  | у  | У  | У  | Р   | у  | у   | À  | у  | у  | У  | У   | у        | У  | У  | у  | У  | 0  |
| 22 Is Principle 23 Is Principle 24 Is Principle 25 Is Principle 26 Is Principle 26 Is Principle 27 Is Principle 28 Is Principle 28 Is Principle 29 Is Principle 29 Is Principle 20 Is Principl                                                                                       | 1.3      |                        | у   | P   | Р  | Р              | у   | P          | У              | У          | У   | У   | У  | Р  | р   | У   | у   | У   | У  | Р  | р  | Δ  | У  | У  | Р   | у  | У   | у  | У  | У  | p  | у   | У        | Р  | у  | У  | У  |    |
| Ordered Self-ordered Self-order                                                                                       | 1.4      |                        | у   | у   | у  | у              | P   | у          | У              | р          | p   | Р   | у  | р  | n   | р   | у   | p   | у  | у  | у  | у  | р  | у  | Р   | у  | у   | p  | У  | У  | у  | Р   | p        | n  | p  | у  | у  | 6  |
| 22 In File Indicator                                                                                                                                                                                                                                                                                                                                                                                                                                                                                                                                                                                                                                                                                                                                                                                                                                                                                                                                                                                                                                                                                                                                                                                                                                                                                                                                                                                                                                                                                                                                                                                                                                                                                                                                                                                                                                                                                                                                                                                                                                                                                                                                                                                                 | 21       |                        | у   | n   | 0  | п              | y   | у          | у              | у          | У   | у   | у  | у  | У   | у   | У   | у   | у  | у  | У  | у  | у  | У  | у   | у  | у   | У  | у  | у  | у  | у   | у        | у  | À  | у  | у  | 9  |
| 23 I. Fill Indicator defined:  \$\text{all N} \text{ with a considered:} \te                                                                                      | 22       | is EP indicator        | у   | У   | у  | у              | у   | У          | У              | У          | У   | У   | У  | У  | у   | У   | у   | у   | У  | у  | у  | у  | У  | у  | у   | п  | у   | у  | у  | у  | у  | У   | у        | У  | У  | у  | У  | 3  |
| oncident of the state of the st                                                                                       | 2.3      | is PE indicator        | у   | У   | у  | у              | у   | -          | У              | У          | У   | у   | У  | У  | n   | У   | À   | У   | У  | У  | À  | у  | У  | У  | Р   | n  | Р   | À  | У  | п  | у  | у   | У        | n  | n  |    | n  | 23 |
| 8-1 Are hearing inst.  Are playified and the playing in the playin                                                                                       | 32.1     | Are thermal charact.   | у   | p   | p  | р              | у   | у          | у              | у          | У   | у   | у  | у  | р   | у   | у   | у   | p  | у  | у  | у  | у  | у  | p   | Р  | у   | p  | p  | у  | p  | Р   | у        | Р  | р  | P  | p  | 0  |
| Oncidented!  D  Y  Y  Y  Y  Y  Y  Y  Y  Y  Y  Y  Y                                                                                                                                                                                                                                                                                                                                                                                                                                                                                                                                                                                                                                                                                                                                                                                                                                                                                                                                                                                                                                                                                                                                                                                                                                                                                                                                                                                                                                                                                                                                                                                                                                                                                                                                                                                                                                                                                                                                                                                                                                                                                                                                                                   | 3b.1     | Are heating inst.      | у   | у   | у  | у              | у   | •          | У              | у          | у   | у   | у  | у  | 0   | у   | у   | у   | у  | у  | У  | у  | у  | У  | у   | Р  | у   | У  | у  | у  | у  | у   | у        | Р  | У  | у  | у  | 3  |
| 322 Are Nazarararararararararararararararararara                                                                                                                                                                                                                                                                                                                                                                                                                                                                                                                                                                                                                                                                                                                                                                                                                                                                                                                                                                                                                                                                                                                                                                                                                                                                                                                                                                                                                                                                                                                                                                                                                                                                                                                                                                                                                                                                                                                                                                                                                                                                                                                                                                     | 3b.2     |                        | у   | n   | n  | -              | у   |            | У              | у          | у   | у   | У  | У  | n   | у   | у   | у   | у  | у  | у  | у  | у  | у  | У   | у  | у   | у  | У  | у  | у  | у   |          | Р  | у  | У  | У  | 17 |
| Syst. considered?  \$1. Is built in justing in the considered?  \$2. Is built in justing in the considered?  \$3. A representation of the considered?  \$4. Is built in justing in the considered?  \$5. Is built in justing in justing in the considered?  \$5. Is built in justing in justing in the considered?  \$5. Is built in justing in justing in the considered?  \$5. Is built in justing in justing in the considered?  \$5. Is built in justing in justing in the considered?  \$5. Is built in justing in justing in the considered?  \$5. Is built in justing in justing in the considered?  \$5. Is built in justing in justing in the considered?  \$5. Is built in justing in justing in the considered?  \$5. Is built in justing in the consider                                           | 30.1     |                        | Р   | У   | у  | У              | P   | -          | у              | У          | У   | у   | У  | у  | Р   | у   | У   | у   | n  | n  | n  | Δ  | у  | У  | P   | у  | у   | у  | У  | У  | P  | у   | у        | Р  | У  | У  | У  | 11 |
| considered                                                                                                                                                                                                                                                                                                                                                                                                                                                                                                                                                                                                                                                                                                                                                                                                                                                                                                                                                                                                                                                                                                                                                                                                                                                                                                                                                                                                                                                                                                                                                                                                                                                                                                                                                                                                                                                                                                                                                                                                                                                                                                                                                                                                           | 34.2     | syst. considered?      | у   | У   | у  | У              | p   | Y          | У              | У          | У   | У   | У  | У  | У   | У   | У   | У   | У  | n  | n  |    | У  | У  |     | У  | У   | У  | У  | У  | n  | У   |          | p  | n  | e  | п  | 26 |
| inst considered?  3.11 Is Building  Selignonomistered?  3.12 Is building  Selignonomistered?  3.13 Control con                                                                                       |          | oonsidered?            | у   | У   | у  | У              | p   | у          | У              | У          | У   | У   | У  | У  | n   | У   | У   | У   | У  | n  | e  | ۵  | У  | У  | У   | ۵  | у   | y  | У  | У  | P  | у   | у        | P  | У  | У  | У  |    |
| Designonistered                                                                                                                                                                                                                                                                                                                                                                                                                                                                                                                                                                                                                                                                                                                                                                                                                                                                                                                                                                                                                                                                                                                                                                                                                                                                                                                                                                                                                                                                                                                                                                                                                                                                                                                                                                                                                                                                                                                                                                                                                                                                                                                                                                                                      |          | inst. considered?      | p   | P   | P  | р              | У   | •          | У              | У          | У   | У   | У  | Р  | р   | У   | У   | P   | У  | n  | œ. | ۵  | У  | У  | P   | У  | p   | n. | P  | У  | P  | У   | ů.       | -  | У  | У  | У  |    |
| Societies   Soci                                                                                         |          | Designoonsidered?      | у   | У   | У  | У              | y   | У          | У              | У          | У   | У   | У  | У  | У   | У   | У   | У   | У  | У  | У  | У  | У  | У  | У   | У  | У   | У  | У  | У  | y  | У   | У        |    | У  | У  | У  |    |
| \$1.1 More elimente?  \$2.1 Solar printerior?  \$3.2 Solar printerior?  \$3.2 Solar printerior?  \$3.3 Solar printerior?  \$3.4 Solar printerior?  \$3.4 Solar printerior?  \$3.5 Solar printerior?  \$3.6 Solar printerior?  \$3.6 Solar printerior?  \$3.7 Solar printerior?  \$3.7 Solar printerior?  \$3.8 Solar printerior?  \$3.9 Solar printerior?  \$3.1 More elimente?  \$3.2 Solar printerior?  \$3.2 Solar printerior?  \$3.2 Solar printerior?  \$3.2 Solar printerior?  \$3.3 Solar printerior?  \$3.4 Solar printerior?  \$3.1 More elimente?  \$3.2 Solar printerior?  \$3.3 Solar printerior?  \$3.4 Solar printerior?  \$3.4 Solar printerior?  \$3.5 Solar printerior?  \$3.6 Solar printerior?  \$3.6 Solar printerior?  \$3.7 Solar printerior?  \$3.7 Solar printerior?  \$3.8 Solar printerior?  \$3.9 Solar printerior?  \$3.1 More printerior.  \$3.2 Solar print |          | oonsidered?            | у   | У   | у  | У              | y   | у          | У              | У          | У   | У   | У  | У  | У   | У   | У   | У   | У  | У  | У  | у  | У  | У  | У   | У  | У   | У  | У  | У  | У  | у   | У        |    | У  | У  | У  |    |
| 32 Solar protection?         Y         Y         Y         Y         Y         Y         Y         Y         Y         Y         Y         Y         Y         Y         Y         Y         Y         Y         Y         Y         Y         Y         Y         Y         Y         Y         Y         Y         Y         Y         Y         Y         Y         Y         Y         Y         Y         Y         Y         Y         Y         Y         Y         Y         Y         Y         Y         Y         Y         Y         Y         Y         Y         Y         Y         Y         Y         Y         Y         Y         Y         Y         Y         Y         Y         Y         Y         Y         Y         Y         Y         Y         Y         Y         Y         Y         Y         Y         Y         Y         Y         Y         Y         Y         Y         Y         Y         Y         Y         Y         Y         Y         Y         Y         Y         Y         Y         Y         Y         Y         Y         Y         Y         Y         Y                                                                                                                                                                                                                                                                                                                                                                                                                                                                                                                                                                                                                                                                                                                                                                                                                                                                                                                                                                                                                                                                                                       |          | Are Passive sol.       | y   | y   | y  | y              | y   | y          | y              | y          | y   | y   | y  | y  | y   | y   | y   | y   | y  | y  | y  | y  | y  | y  | y   | y  | y   | y  | y  | y  | y  | y   | y        |    | y  | y  | y  |    |
| 8.1 Internal loads                                                                                                                                                                                                                                                                                                                                                                                                                                                                                                                                                                                                                                                                                                                                                                                                                                                                                                                                                                                                                                                                                                                                                                                                                                                                                                                                                                                                                                                                                                                                                                                                                                                                                                                                                                                                                                                                                                                                                                                                                                                                                                                                                                                                   |          | Solar proteotion?      | у   | у   | у  | у              | у   | у          | у              | у          | у   | у   | у  | у  | у   | у   | у   | у   | у  | у  | у  | у  | у  | у  | у   | у  | у   | у  | у  | у  | у  | у   | у        | п  | у  | у  | у  |    |
| 42.1 E logal robal export consider of the constant of the cons                                                                                       |          |                        | - Y | - X | Y. | <del>- y</del> | , X | + <u>x</u> | + <del>y</del> | + <u>y</u> | - X | - Y | Y. | Y. | - Y | - Y | - X | - Y | Y. | Ž. | Ä  | y  | Р  | y. | , Y | Y. | y . | Ä. | y  | y_ | ž. | - Y | <u>y</u> | Р  | Y. | Y. | Y. |    |
| 4.2 Are softe colar graf. Y Y Y Y P P P Y Y Y Y P P P Y Y Y Y P P Y Y Y Y P P Y Y Y Y P P Y Y Y Y P P Y Y Y Y P P Y Y Y Y P P Y Y Y Y Y P P Y Y Y Y Y Y Y Y Y Y Y Y Y Y Y Y Y Y Y Y                                                                                                                                                                                                                                                                                                                                                                                                                                                                                                                                                                                                                                                                                                                                                                                                                                                                                                                                                                                                                                                                                                                                                                                                                                                                                                                                                                                                                                                                                                                                                                                                                                                                                                                                                                                                                                                                                                                                                                                                                                  |          | is local solar         | y   | y   | y  | y              | y   | y          | ý              | y          | y   | y   | y  | y  | у   | y   | y   | y   | y  | y  | y  | y  | y  | y  | y   | y  | y   | y  | y  | y  | y  | y   | ý        | p  | y  | y  | y  |    |
| 43. Other renew heat, syst. Considered?  44. Other renew heat, syst. Considered?  45. Other renew heat, syst. Considered?  46. Other renew heat, syst. Considered.  46. Other renew heat, syst. Considere                                                                                       | 422      | Are active solar syst. | у   | у   | у  | у              | p   | •          | у              | у          | у   | у   | у  | у  | p   | у   | у   | у   | у  | у  | у  | у  | п  | у  | у   | у  | у   | p  | у  | p  | у  | у   | у        | Р  | у  | У  | у  | 6  |
| 42.4 Other renew, elect.  syst considered?  42.1 Copperation?  42.1 Copperation?  42.1 A copperation?  42.2 District or blook  many many many many many many many many                                                                                                                                                                                                                                                                                                                                                                                                                                                                                                                                                                                                                                                                                                                                                                                                                                                                                                                                                                                                                                                                                                                                                                                                                                                                                                                                                                                                                                                                                                                                                                                                                                                                                                                                                                                                                                                                                                                                                                                                                                               | 423      | Other renew, heat.     | у   | у   | у  | У              | p   |            | у              | У          | у   | У   | У  | У  | 0   | У   | у   | у   | У  | у  | у  | у  | р  | у  | у   | у  | у   | у  | у  | у  | у  | у   | у        | р  | у  | У  | У  | 3  |
| 42.1 Coperation f n y y y p p y y y y y p p y y y y y y y                                                                                                                                                                                                                                                                                                                                                                                                                                                                                                                                                                                                                                                                                                                                                                                                                                                                                                                                                                                                                                                                                                                                                                                                                                                                                                                                                                                                                                                                                                                                                                                                                                                                                                                                                                                                                                                                                                                                                                                                                                                                                                                                                            | 424      | Other renew, elect.    | п   | у   | у  | у              | p   |            | у              | у          | У   | у   | у  | у  | 0   | у   | n   | n   | у  | у  | у  | у  | п  | У  | P   | у  | п   | n  | у  | n  | у  |     | n        | n  | у  | У  | у  | 29 |
| 40.1 District or blook pering gretners:  40.2 District or blook pering gretners:  40.3 District or blook pering gretners:  40.4 District or blook pering gretners:  40.4 District or blook pering gretners:  40.5 District or blook pering gretners:  40.6 District or blook pering gretners:  40.7 District or blook pering gretners:  40.8 District or blook pering gretners:  40.9 District or blook pering gretners:  40.9 District or blook pering gretners:  40.0 District or blook pering gretner                                                                                       | 45.1     |                        | п   | v   | ٧  | v              | В   | 0          | ٧              | v          | v   | v   | v  | v  | n   | v   | v   | ٧   | v  | v  | v  | ٧  | 0  | п. | ٧   | -  | v   | n  |    | п  | ¥  |     |          | п  | v  | ٧  | Y  | 24 |
| 40.2 District or block on p p p p p p p p p p p p p p p p p p                                                                                                                                                                                                                                                                                                                                                                                                                                                                                                                                                                                                                                                                                                                                                                                                                                                                                                                                                                                                                                                                                                                                                                                                                                                                                                                                                                                                                                                                                                                                                                                                                                                                                                                                                                                                                                                                                                                                                                                                                                                                                                                                                        |          | District or block      | у   | у   | y  | у              | ý   |            | у              | у          | у   | у   | ý  | y  | 0   | y   | y   | у   | y  | y  | y  | y  | п  | У  | у   | п  | y   | у  |    |    | y  | у   | ń        | п  | P  | P  | p  |    |
| 44.1 Natural lighting? y p p p p p p p p p p p p p p p p p p                                                                                                                                                                                                                                                                                                                                                                                                                                                                                                                                                                                                                                                                                                                                                                                                                                                                                                                                                                                                                                                                                                                                                                                                                                                                                                                                                                                                                                                                                                                                                                                                                                                                                                                                                                                                                                                                                                                                                                                                                                                                                                                                                         | 40.2     | District or blook      | п   | p   | P  | р              | y   |            |                | У          | У   | У   | У  | р  | n   | У   | n   | у   | п  | n  | n  |    | п  | n  | p   | n  | у   | n  | n  | п  | n  |     | n        | n  | р  | р  | р  | 54 |
|                                                                                                                                                                                                                                                                                                                                                                                                                                                                                                                                                                                                                                                                                                                                                                                                                                                                                                                                                                                                                                                                                                                                                                                                                                                                                                                                                                                                                                                                                                                                                                                                                                                                                                                                                                                                                                                                                                                                                                                                                                                                                                                                                                                                                      | 41.1     |                        | у   | P   | Р  | р              | p   | n          | у              | у          | У   | Р   | р  | р  | n   | р   | p   | р   | р  | n  | P  | P  | п  | n  | Р   | у  | п   | n  | n  | n  | p  | n   | n        | n  | y  | у  | У  | 34 |
|                                                                                                                                                                                                                                                                                                                                                                                                                                                                                                                                                                                                                                                                                                                                                                                                                                                                                                                                                                                                                                                                                                                                                                                                                                                                                                                                                                                                                                                                                                                                                                                                                                                                                                                                                                                                                                                                                                                                                                                                                                                                                                                                                                                                                      |          |                        |     | 10  |    |                | -   |            |                | 0          | 0   | 0   | 0  | 0  | 27  | 0   | 7   |     | 7  |    | 13 | 7  |    |    | 3   | -  | 7   | -  | 13 | 20 | 7  | -   | -        | 33 | 7  | 7  | 7  | _  |

Table 1: Overview of missing aspects in the methodologies related to Annex 1 EPBD

**Sources: CSTB & TSUS for DG ENER** 