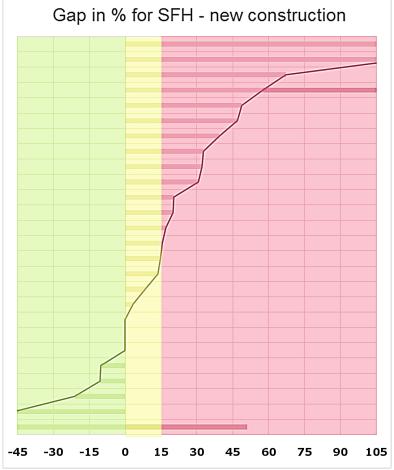

# Calculation methodologies for the energy performance of buildings

| All blacking off controlled in the controlled in                                                                                       | Question | Methodology            | 1   | 2   | 3  | 4              | 5   | 8          | 7              | 8          | 9   | 10  | 11 | 12 | 13  | 14  | 15  | 18  | 17 | 18 | 19 | 20 | 21 | 22 | 23  | 24 | 25  | 28 | 27 | 28 | 29 | 30  | 81       | 82 | 33 | 34 | 36 | M% |
|----------------------------------------------------------------------------------------------------------------------------------------------------------------------------------------------------------------------------------------------------------------------------------------------------------------------------------------------------------------------------------------------------------------------------------------------------------------------------------------------------------------------------------------------------------------------------------------------------------------------------------------------------------------------------------------------------------------------------------------------------------------------------------------------------------------------------------------------------------------------------------------------------------------------------------------------------------------------------------------------------------------------------------------------------------------------------------------------------------------------------------------------------------------------------------------------------------------------------------------------------------------------------------------------------------------------------------------------------------------------------------------------------------------------------------------------------------------------------------------------------------------------------------------------------------------------------------------------------------------------------------------------------------------------------------------------------------------------------------------------------------------------------------------------------------------------------------------------------------------------------------------------------------------------------------------------------------------------------------------------------------------------------------------------------------------------------------------------------------------------------------------------------------------------------------------------------------------------|----------|------------------------|-----|-----|----|----------------|-----|------------|----------------|------------|-----|-----|----|----|-----|-----|-----|-----|----|----|----|----|----|----|-----|----|-----|----|----|----|----|-----|----------|----|----|----|----|----|
| 12 Selection 17                                                                                                                                                                                                                                                                                                                                                                                                                                                                                                                                                                                                                                                                                                                                                                                                                                                                                                                                                                                                                                                                                                                                                                                                                                                                                                                                                                                                                                                                                                                                                                                                                                                                                                                                                                                                                                                                                                                                                                                                                                                                                                                                                                                                      | 5.1      |                        | у   | n   | n  | п              | y   | у          | У              | у          | У   | У   | У  | у  | n   | р   | у   | у   | у  | p  | p  | у  | У  | У  | p   | у  | у   | À  | у  | у  | y  | у   | у        | р  | У  | У  | у  | 11 |
| Second Control   Seco                                                                                         | 1.1      |                        | у   | Þ   | p  | p              | у   | у          | У              | у          | À   | У   | у  | у  | p   | у   | À   | у   | у  | Þ  | p  | p  | у  | À  | У   | p  | у   | À  | у  | у  | À  | у   | у        | у  | У  | У  | у  | 0  |
| Service insubaled                                                                                                                                                                                                                                                                                                                                                                                                                                                                                                                                                                                                                                                                                                                                                                                                                                                                                                                                                                                                                                                                                                                                                                                                                                                                                                                                                                                                                                                                                                                                                                                                                                                                                                                                                                                                                                                                                                                                                                                                                                                                                                                                                                                                    | 1.2      | is the EP              | у   | У   | у  | у              | у   | у          | У              | У          | У   | У   | У  | У  | Р   | У   | У   | у   | У  | Р  | Р  | у  | У  | У  | Р   | у  | у   | À  | у  | у  | У  | У   | у        | У  | У  | у  | У  | 0  |
| 22 Is Principle 23 Is Principle 24 Is Principle 25 Is Principle 26 Is Principle 26 Is Principle 27 Is Principle 28 Is Principle 28 Is Principle 29 Is Principle 29 Is Principle 20 Is Principl                                                                                       | 1.3      |                        | у   | P   | Р  | Р              | у   | P          | У              | У          | У   | У   | У  | Р  | р   | У   | у   | У   | У  | Р  | р  | Δ  | У  | У  | Р   | у  | У   | у  | У  | У  | p  | у   | У        | Р  | у  | У  | У  |    |
| Ordered Self-ordered Self-order                                                                                       | 1.4      |                        | у   | у   | у  | у              | P   | у          | У              | р          | p   | Р   | у  | р  | n   | р   | у   | p   | у  | у  | у  | у  | р  | у  | Р   | у  | у   | p  | У  | У  | у  | Р   | p        | n  | p  | у  | у  | 6  |
| 22 In File Indicator                                                                                                                                                                                                                                                                                                                                                                                                                                                                                                                                                                                                                                                                                                                                                                                                                                                                                                                                                                                                                                                                                                                                                                                                                                                                                                                                                                                                                                                                                                                                                                                                                                                                                                                                                                                                                                                                                                                                                                                                                                                                                                                                                                                                 | 21       |                        | у   | n   | 0  | п              | y   | у          | у              | у          | У   | у   | у  | у  | У   | у   | У   | у   | у  | у  | У  | у  | у  | У  | у   | у  | у   | У  | у  | у  | у  | у   | у        | у  | À  | у  | у  | 9  |
| 23 I. Fill Indicator defined:  \$\text{all N} \text{ with a considered:} \te                                                                                      | 22       | is EP indicator        | у   | У   | у  | у              | у   | У          | У              | У          | У   | У   | У  | У  | у   | У   | у   | у   | У  | у  | у  | у  | У  | у  | у   | п  | у   | у  | у  | у  | у  | У   | у        | У  | У  | у  | У  | 3  |
| oncident of the state of the st                                                                                       | 2.3      | is PE indicator        | у   | У   | у  | у              | у   | -          | У              | У          | У   | у   | У  | У  | n   | У   | À   | У   | У  | У  | À  | у  | У  | У  | Р   | n  | Р   | À  | У  | п  | у  | у   | У        | n  | n  |    | n  | 23 |
| 8-1 Are hearing inst.  Are playified and the playing in the playin                                                                                       | 32.1     | Are thermal charact.   | у   | p   | p  | р              | у   | у          | у              | у          | У   | у   | у  | у  | р   | у   | у   | у   | p  | у  | у  | у  | у  | у  | p   | Р  | у   | p  | p  | у  | p  | Р   | у        | Р  | р  | P  | p  | 0  |
| Oncidented!  D  Y  Y  Y  Y  Y  Y  Y  Y  Y  Y  Y  Y                                                                                                                                                                                                                                                                                                                                                                                                                                                                                                                                                                                                                                                                                                                                                                                                                                                                                                                                                                                                                                                                                                                                                                                                                                                                                                                                                                                                                                                                                                                                                                                                                                                                                                                                                                                                                                                                                                                                                                                                                                                                                                                                                                   | 3b.1     | Are heating inst.      | у   | у   | у  | у              | у   | •          | У              | у          | у   | у   | у  | у  | 0   | у   | у   | у   | у  | у  | У  | у  | у  | У  | у   | Р  | у   | У  | у  | у  | у  | у   | у        | Р  | У  | у  | у  | 3  |
| 322 Are Nazarararararararararararararararararara                                                                                                                                                                                                                                                                                                                                                                                                                                                                                                                                                                                                                                                                                                                                                                                                                                                                                                                                                                                                                                                                                                                                                                                                                                                                                                                                                                                                                                                                                                                                                                                                                                                                                                                                                                                                                                                                                                                                                                                                                                                                                                                                                                     | 3b.2     |                        | у   | n   | n  | -              | у   |            | У              | у          | у   | у   | У  | У  | n   | у   | у   | у   | у  | у  | у  | у  | у  | у  | У   | у  | у   | у  | У  | у  | у  | у   |          | Р  | у  | У  | У  | 17 |
| Syst. considered?  \$1. Is built in justing in the considered?  \$2. Is built in justing in the considered?  \$3. A representation of the considered?  \$4. Is built in justing in the considered?  \$5. Is built in justing in justing in the considered?  \$5. Is built in justing in justing in the considered?  \$5. Is built in justing in justing in the considered?  \$5. Is built in justing in justing in the considered?  \$5. Is built in justing in justing in the considered?  \$5. Is built in justing in justing in the considered?  \$5. Is built in justing in justing in the considered?  \$5. Is built in justing in justing in the considered?  \$5. Is built in justing in justing in the considered?  \$5. Is built in justing in the consider                                           | 30.1     |                        | Р   | У   | у  | У              | P   | -          | у              | У          | У   | у   | У  | у  | Р   | у   | У   | у   | n  | n  | n  | Δ  | у  | У  | P   | у  | у   | у  | У  | У  | P  | у   | у        | Р  | У  | У  | У  | 11 |
| considered                                                                                                                                                                                                                                                                                                                                                                                                                                                                                                                                                                                                                                                                                                                                                                                                                                                                                                                                                                                                                                                                                                                                                                                                                                                                                                                                                                                                                                                                                                                                                                                                                                                                                                                                                                                                                                                                                                                                                                                                                                                                                                                                                                                                           | 34.2     | syst. considered?      | у   | У   | у  | У              | p   | Y          | У              | У          | У   | У   | У  | У  | У   | У   | У   | У   | У  | n  | n  |    | У  | У  |     | У  | У   | У  | У  | У  | n  | У   |          | p  | n  | e  | п  | 26 |
| inst considered?  3.11 Is Building  Selignonomistered?  3.12 Is building  Selignonomistered?  3.13 Control con                                                                                       |          | oonsidered?            | у   | У   | у  | У              | p   | у          | У              | У          | У   | У   | У  | У  | n   | У   | У   | У   | У  | n  | e  | ۵  | У  | У  | У   | ۵  | у   | y  | У  | У  | P  | у   | у        | P  | У  | У  | У  |    |
| Designonistered                                                                                                                                                                                                                                                                                                                                                                                                                                                                                                                                                                                                                                                                                                                                                                                                                                                                                                                                                                                                                                                                                                                                                                                                                                                                                                                                                                                                                                                                                                                                                                                                                                                                                                                                                                                                                                                                                                                                                                                                                                                                                                                                                                                                      |          | inst. considered?      | p   | P   | P  | р              | У   | •          | У              | У          | У   | У   | У  | Р  | р   | У   | У   | P   | У  | n  | œ. | ۵  | У  | У  | P   | У  | p   | n. | P  | У  | P  | У   | ů.       | -  | У  | У  | У  |    |
| Societies   Soci                                                                                         |          | Designoonsidered?      | у   | У   | У  | У              | y   | У          | У              | У          | У   | У   | У  | У  | У   | У   | У   | У   | У  | У  | У  | У  | У  | У  | У   | У  | У   | У  | У  | У  | y  | У   | У        |    | У  | У  | У  |    |
| \$1.1 More elimente?  \$2.1 Solar printerior?  \$3.2 Solar printerior?  \$3.2 Solar printerior?  \$3.3 Solar printerior?  \$3.4 Solar printerior?  \$3.4 Solar printerior?  \$3.5 Solar printerior?  \$3.6 Solar printerior?  \$3.6 Solar printerior?  \$3.7 Solar printerior?  \$3.7 Solar printerior?  \$3.8 Solar printerior?  \$3.9 Solar printerior?  \$3.1 More elimente?  \$3.2 Solar printerior?  \$3.2 Solar printerior?  \$3.2 Solar printerior?  \$3.2 Solar printerior?  \$3.3 Solar printerior?  \$3.4 Solar printerior?  \$3.1 More elimente?  \$3.2 Solar printerior?  \$3.3 Solar printerior?  \$3.4 Solar printerior?  \$3.4 Solar printerior?  \$3.5 Solar printerior?  \$3.6 Solar printerior?  \$3.6 Solar printerior?  \$3.7 Solar printerior?  \$3.7 Solar printerior?  \$3.8 Solar printerior?  \$3.9 Solar printerior?  \$3.1 More printerior.  \$3.2 Solar print |          | oonsidered?            | у   | У   | у  | У              | y   | у          | У              | У          | У   | У   | У  | У  | У   | У   | У   | У   | У  | У  | У  | у  | У  | У  | У   | У  | У   | У  | У  | У  | У  | у   | У        |    | У  | У  | У  |    |
| 32 Solar protection?         Y         Y         Y         Y         Y         Y         Y         Y         Y         Y         Y         Y         Y         Y         Y         Y         Y         Y         Y         Y         Y         Y         Y         Y         Y         Y         Y         Y         Y         Y         Y         Y         Y         Y         Y         Y         Y         Y         Y         Y         Y         Y         Y         Y         Y         Y         Y         Y         Y         Y         Y         Y         Y         Y         Y         Y         Y         Y         Y         Y         Y         Y         Y         Y         Y         Y         Y         Y         Y         Y         Y         Y         Y         Y         Y         Y         Y         Y         Y         Y         Y         Y         Y         Y         Y         Y         Y         Y         Y         Y         Y         Y         Y         Y         Y         Y         Y         Y         Y         Y         Y         Y         Y         Y         Y                                                                                                                                                                                                                                                                                                                                                                                                                                                                                                                                                                                                                                                                                                                                                                                                                                                                                                                                                                                                                                                                                                       |          | Are Passive sol.       | y   | y   | y  | y              | y   | y          | y              | y          | y   | y   | y  | y  | y   | y   | y   | y   | y  | y  | y  | y  | y  | y  | y   | y  | y   | y  | y  | y  | y  | y   | y        |    | y  | y  | y  |    |
| 8.1 Internal loads                                                                                                                                                                                                                                                                                                                                                                                                                                                                                                                                                                                                                                                                                                                                                                                                                                                                                                                                                                                                                                                                                                                                                                                                                                                                                                                                                                                                                                                                                                                                                                                                                                                                                                                                                                                                                                                                                                                                                                                                                                                                                                                                                                                                   |          | Solar proteotion?      | у   | у   | у  | у              | у   | у          | у              | у          | у   | у   | у  | у  | у   | у   | у   | у   | у  | у  | у  | у  | у  | у  | у   | у  | у   | у  | у  | у  | у  | у   | у        | п  | у  | у  | у  |    |
| 42.1 E logal robal export consider of the constant of the cons                                                                                       |          |                        | - Y | - X | Y. | <del>- y</del> | , X | + <u>x</u> | + <del>y</del> | + <u>y</u> | - X | - Y | Y. | Y. | - Y | - Y | - X | - Y | Y. | Ž. | Ä  | y  | Р  | y. | , Y | Y. | y . | Ä. | y  | y_ | ž. | - Y | <u>y</u> | Р  | Y. | Y. | Y. |    |
| 4.2 Are softe colar graf. Y Y Y Y P P P Y Y Y Y P P P Y Y Y Y P P Y Y Y Y P P Y Y Y Y P P Y Y Y Y P P Y Y Y Y P P Y Y Y Y P P Y Y Y Y Y P P Y Y Y Y Y Y Y Y Y Y Y Y Y Y Y Y Y Y Y Y                                                                                                                                                                                                                                                                                                                                                                                                                                                                                                                                                                                                                                                                                                                                                                                                                                                                                                                                                                                                                                                                                                                                                                                                                                                                                                                                                                                                                                                                                                                                                                                                                                                                                                                                                                                                                                                                                                                                                                                                                                  |          | is local solar         | y   | y   | y  | y              | y   | y          | ý              | y          | y   | y   | y  | y  | у   | y   | y   | y   | y  | y  | y  | y  | y  | y  | y   | y  | y   | y  | y  | y  | y  | y   | ý        | p  | y  | y  | y  |    |
| 43. Other renew heat, syst. Considered?  44. Other renew heat, syst. Considered?  45. Other renew heat, syst. Considered?  46. Other renew heat, syst. Considered.  46. Other renew heat, syst. Considere                                                                                       | 422      | Are active solar syst. | у   | у   | у  | у              | p   | •          | у              | у          | у   | у   | у  | у  | p   | у   | у   | у   | у  | у  | у  | у  | п  | у  | у   | у  | у   | p  | у  | p  | у  | у   | у        | Р  | у  | У  | у  | 6  |
| 42.4 Other renew, elect.  syst considered?  42.1 Copperation?  42.1 Copperation?  42.1 A copperation?  42.2 District or blook  many many many many many many many many                                                                                                                                                                                                                                                                                                                                                                                                                                                                                                                                                                                                                                                                                                                                                                                                                                                                                                                                                                                                                                                                                                                                                                                                                                                                                                                                                                                                                                                                                                                                                                                                                                                                                                                                                                                                                                                                                                                                                                                                                                               | 423      | Other renew, heat.     | у   | у   | у  | У              | p   |            | у              | У          | у   | У   | У  | У  | 0   | У   | у   | у   | У  | у  | у  | у  | р  | у  | у   | у  | у   | у  | у  | у  | у  | у   | у        | р  | у  | У  | У  | 3  |
| 42.1 Coperation f n y y y p p y y y y y p p y y y y y y y                                                                                                                                                                                                                                                                                                                                                                                                                                                                                                                                                                                                                                                                                                                                                                                                                                                                                                                                                                                                                                                                                                                                                                                                                                                                                                                                                                                                                                                                                                                                                                                                                                                                                                                                                                                                                                                                                                                                                                                                                                                                                                                                                            | 424      | Other renew, elect.    | п   | у   | у  | у              | p   |            | у              | у          | У   | у   | у  | у  | 0   | у   | n   | n   | у  | у  | у  | у  | п  | У  | P   | у  | п   | n  | у  | n  | у  |     | n        | n  | у  | У  | у  | 29 |
| 40.1 District or blook pering gretners:  40.2 District or blook pering gretners:  40.3 District or blook pering gretners:  40.4 District or blook pering gretners:  40.4 District or blook pering gretners:  40.5 District or blook pering gretners:  40.6 District or blook pering gretners:  40.7 District or blook pering gretners:  40.8 District or blook pering gretners:  40.9 District or blook pering gretners:  40.9 District or blook pering gretners:  40.0 District or blook pering gretner                                                                                       | 45.1     |                        | п   | v   | ٧  | v              | В   | 0          | ٧              | v          | v   | v   | v  | v  | n   | v   | v   | ٧   | v  | v  | v  | ٧  | 0  | п. | ٧   | -  | v   | n  |    | п  | ¥  |     |          | п  | v  | ٧  | Y  | 24 |
| 40.2 District or block on p p p p p p p p p p p p p p p p p p                                                                                                                                                                                                                                                                                                                                                                                                                                                                                                                                                                                                                                                                                                                                                                                                                                                                                                                                                                                                                                                                                                                                                                                                                                                                                                                                                                                                                                                                                                                                                                                                                                                                                                                                                                                                                                                                                                                                                                                                                                                                                                                                                        |          | District or block      | у   | у   | y  | у              | ý   |            | у              | у          | у   | у   | ý  | y  | 0   | y   | y   | у   | y  | y  | y  | y  | п  | У  | у   | п  | y   | у  |    |    | y  | у   | ń        | п  | P  | P  | p  |    |
| 44.1 Natural lighting? y p p p p p p p p p p p p p p p p p p                                                                                                                                                                                                                                                                                                                                                                                                                                                                                                                                                                                                                                                                                                                                                                                                                                                                                                                                                                                                                                                                                                                                                                                                                                                                                                                                                                                                                                                                                                                                                                                                                                                                                                                                                                                                                                                                                                                                                                                                                                                                                                                                                         | 40.2     | District or blook      | п   | p   | P  | р              | y   |            |                | У          | У   | У   | У  | р  | n   | У   | n   | у   | п  | n  | n  |    | п  | n  | p   | n  | у   | n  | n  | п  | n  |     | n        | n  | р  | р  | р  | 54 |
|                                                                                                                                                                                                                                                                                                                                                                                                                                                                                                                                                                                                                                                                                                                                                                                                                                                                                                                                                                                                                                                                                                                                                                                                                                                                                                                                                                                                                                                                                                                                                                                                                                                                                                                                                                                                                                                                                                                                                                                                                                                                                                                                                                                                                      | 41.1     |                        | у   | P   | Р  | р              | p   | n          | у              | у          | У   | Р   | р  | р  | n   | р   | p   | р   | р  | n  | P  | P  | п  | n  | Р   | у  | п   | n  | n  | n  | p  | n   | n        | n  | y  | у  | У  | 34 |
|                                                                                                                                                                                                                                                                                                                                                                                                                                                                                                                                                                                                                                                                                                                                                                                                                                                                                                                                                                                                                                                                                                                                                                                                                                                                                                                                                                                                                                                                                                                                                                                                                                                                                                                                                                                                                                                                                                                                                                                                                                                                                                                                                                                                                      |          |                        |     | 10  |    |                | -   |            |                | 0          | 0   | 0   | 0  | 0  | 27  | 0   | 7   |     | 7  |    | 13 | 7  |    |    | 3   | -  | 7   | -  | 13 | 20 | 7  | -   | -        | 33 | 7  | 7  | 7  | _  |

Table 1: Overview of missing aspects in the methodologies related to Annex 1 EPBD

**Sources: CSTB & TSUS for DG ENER** 