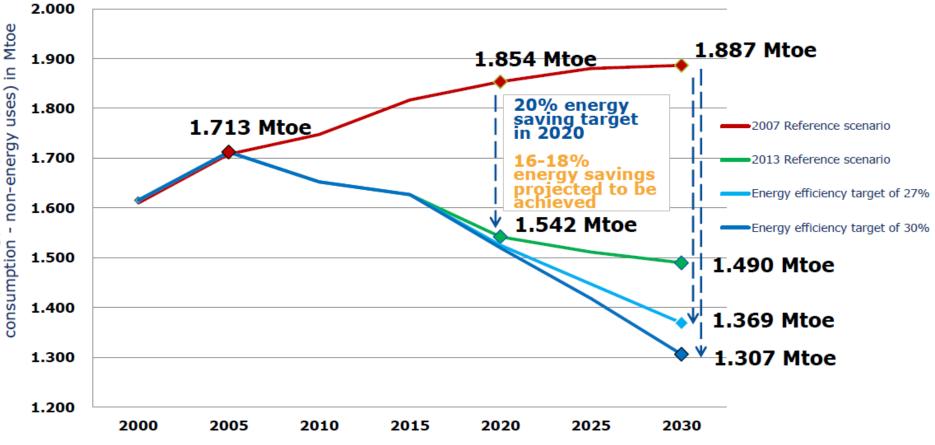

# Better enforcement would close the gap to the 2020 Energy Efficiency target

Primary energy consumption (Gross Inland

|               | <b>Energy Efficiency Directive 2012/27/EU</b>                                            |
|---------------|------------------------------------------------------------------------------------------|
| 30 April 2013 | ☑ Indicative national energy efficiency targets                                          |
| 5 Dec. 2013   | <ul><li>✓ Key decisions on energy efficiency obligations<br/>(or alternatives)</li></ul> |
| 1 Jan. 2014   | ☑ 3% renovation obligation starts                                                        |
| 30 April 2014 | ☑ National Energy Efficiency Action Plans                                                |
| 30 April 2014 | ☑ Long-term building renovation strategies                                               |
| 5 June 2014   | ☑ Main transposition deadline                                                            |
| 30 June 2015  | <ul> <li>Assessment of potential in gas and electricity infrastructure</li> </ul>        |
| 31 Dec. 2015  | <ul> <li>Assessment of potential for district heating and cogeneration</li> </ul>        |
|               |                                                                                          |