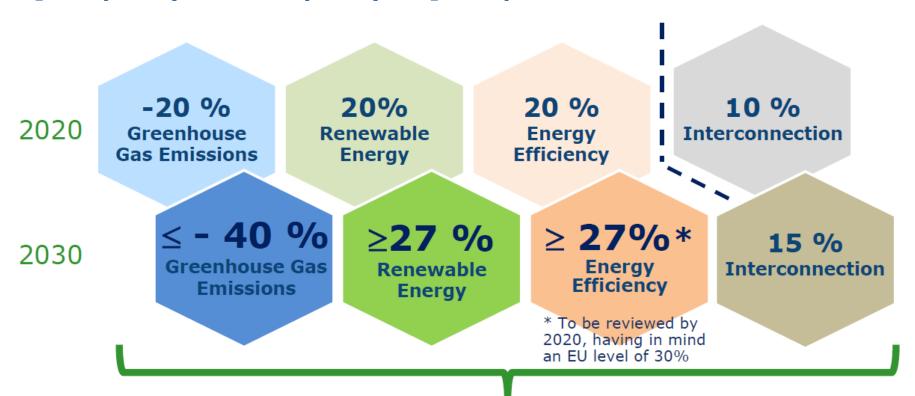

### 2030 framework for climate and energy policies [COM(2014)15 & COM(2014)520] European council of 23-24/10/2014

New governance system + indicators