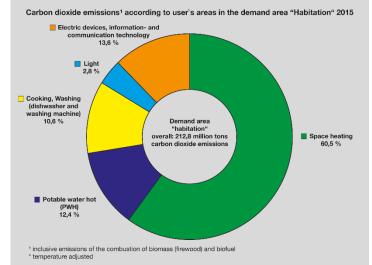

## **Energy efficiency (Germany)**

# Reduction of 30 % of the power requirement for potable water hot (PWC)

Reduction of the CO<sub>2</sub>-emission of approx. 18,5 million tons CO<sub>2</sub> (over all domestic homes)