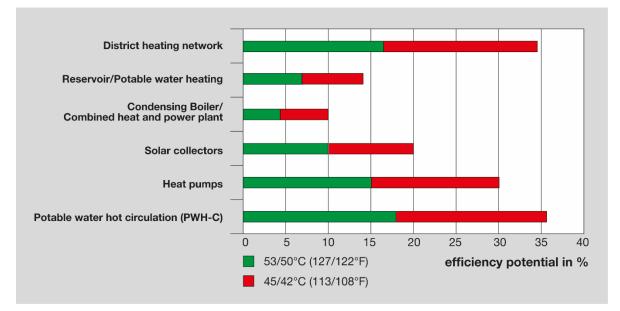

### **Energy efficiency (current state)**

Efficiency potentials (%) by PWH-temperature reduction of 60/55 ° C to ...

Thermal-joint research project EnEff (TU Dresden):

- Reduction of 5 K: Saving of 22,2 TWh/a (19,5 %)
- Reduction of 10 K: Saving of up to 43,5 TWh/a (38,3 %)

### **UFC-Technology – Energy Efficiency (current state)**

PWH-C (48 / 45 ° C) – hygienic stability – Low-energy houses

Products

CONNECTED IN QUALITY.

This presentation or parts thereof may be subject to trademark or copyright protection.