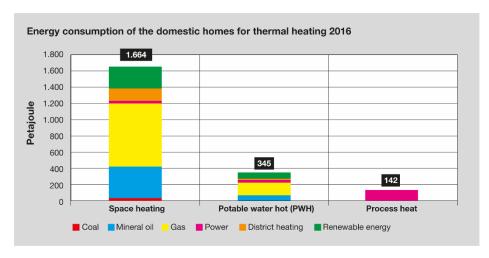

## **Energy efficiency (Germany)**

# Reduction of 30 % of the power requirement for potable water hot (PWC)

Reduction of the CO<sub>2</sub>-emission of approx. 18,5 million tons CO<sub>2</sub> (over all domestic homes)