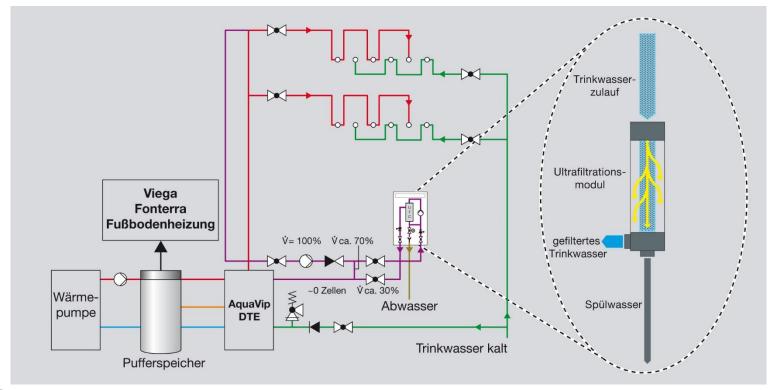

#### Meyer Werft shipyard, Papenburg, Germany

- Profipress
- Seapress
- Sanfix Fosta

References

AquaVip Solutions – potable water management system (current state)

Products

## **Energy efficiency (Germany)**

# Reduction of 30 % of the power requirement for potable water hot (PWC)

Reduction of the CO<sub>2</sub>-emission of approx. 18,5 million tons CO<sub>2</sub> (over all domestic homes)

### **Energy efficiency (current state)**

Efficiency potentials (%) by PWH-temperature reduction of 60/55 ° C to ...

Thermal-joint research project EnEff (TU Dresden):

- Reduction of 5 K: Saving of 22,2 TWh/a (19,5 %)
- Reduction of 10 K: Saving of up to 43,5 TWh/a (38,3 %)

### **UFC-Technology – Energy Efficiency (current state)**

PWH-C (48 / 45 ° C) – hygienic stability – Low-energy houses

Products

CONNECTED IN QUALITY.

This presentation or parts thereof may be subject to trademark or copyright protection.