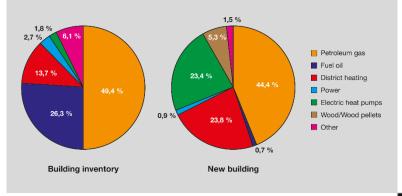

## **Energy efficiency (Germany)**

# Reduction of 30 % of the power requirement for potable water hot (PWC)

Reduction of the CO<sub>2</sub>-emission of approx. 18,5 million tons CO<sub>2</sub> (over all domestic homes)